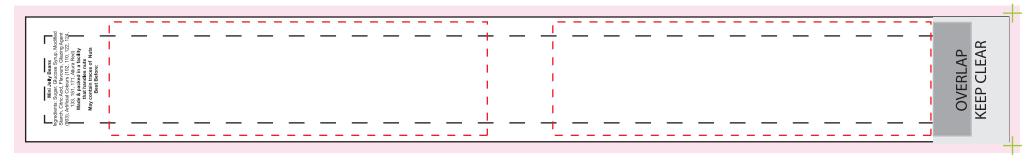

## ENTIRE LABEL CAN BE BRANDED IN FULL COLOUR

Red boardered area is prime position for can's face

BACKGROUND COLOUR MUST ALLOW FOR A 3mm BLEED

Approx. Centre of can (logo to line up with the pull ring)

NOTES: 100% Safe Print Area 250mmW x 23mmH

Exact PMS colour match is NOT guaranteed. It is highly recommended that editable linework is provided, without this we cannot be held responsible for colour discrepancies

Label Size 260mmW x 33mmH

Bleed: 3mm (266mmW x 39mmH)

When artwork is printed, there can be movement of up to 3mm

Image Impression Only NOT to Scale